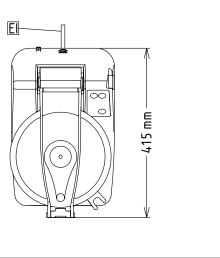

External dimensions, Width:256 mmExternal dimensions, Depth:415 mmExternal dimensions, Height:482 mmShipping weight:23 kgWaterproof index:IP23

Electric

Food Processor Cutter Mixer 5.5 LT - Variable Speed with UK Plug