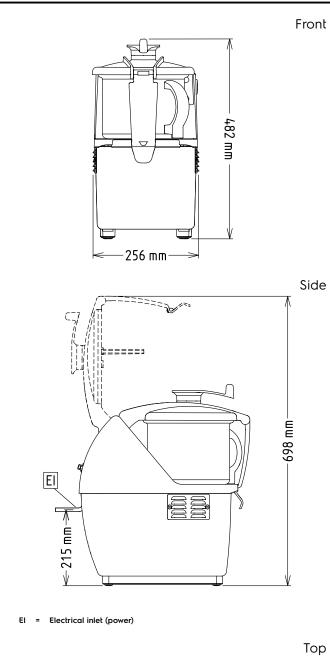

External dimensions, Width:256 mmExternal dimensions, Depth:415 mmExternal dimensions, Height:482 mmShipping weight:23 kgWaterproof index:IP23

Electric

Food Processor Cutter Mixer 5.5 LT - Variable Speed with UK Plug